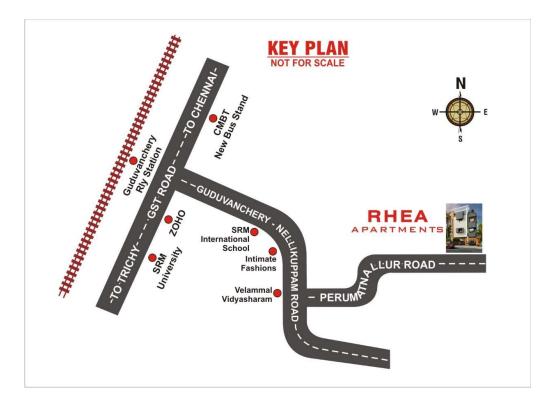

## RHEA Apartments- 17, Panbu Nagar, Perumatnallur











## **SPECIFICATIONS**

| Special<br>Features | <ul> <li>NO DEVIATION- Built as per approved plan.</li> <li>Covered Car &amp; Two wheeler Parking</li> <li>CCTV surveillance camera with recording facility</li> <li>Automatic lift with ARD</li> <li>Rainwater harvesting<br/>Sump and overhead tank for metro water &amp; borewell/Well<br/>water</li> <li>Common servant toile on Ground Floor</li> <li>One borewell with good water for supplement usage</li> <li>High UDSL of 55% per flat over Sale Area</li> <li>R.C.C. framed structure with RCC columns, beams, and slabs. Red Brick<br/>masonry filler walls, Ground+ floors with earthquake-resistant design.</li> </ul> |
|---------------------|------------------------------------------------------------------------------------------------------------------