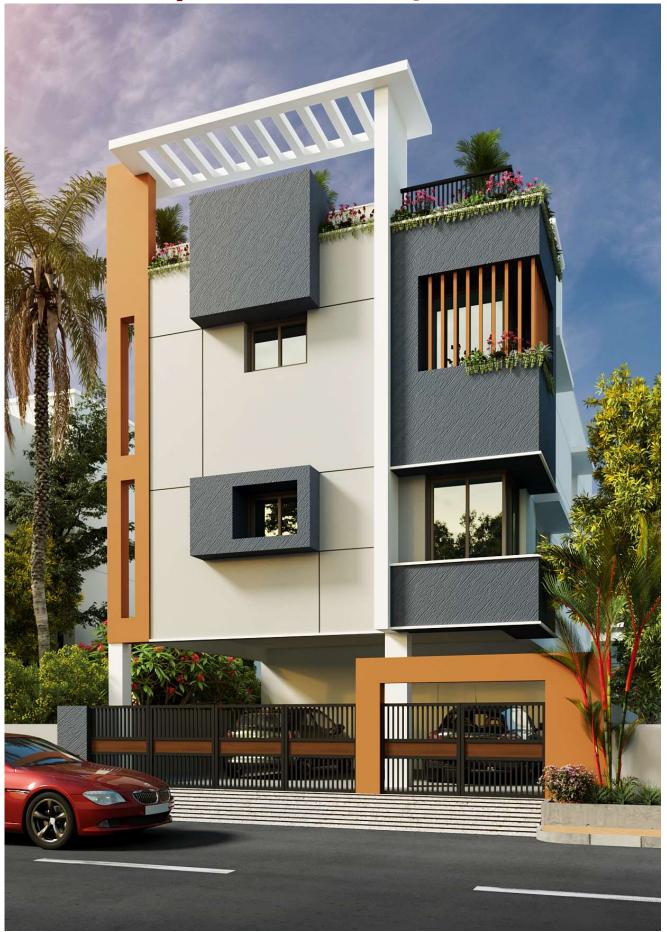

## RHEA Apartments- 17, Panbu Nagar, Perumatnallur











## **SPECIFICATIONS**

| Special<br>Features | <ul> <li>NO DEVIATION- Built as per approved plan.</li> <li>Covered Car &amp; Two wheeler Parking</li> <li>CCTV surveillance camera with recording facility</li> <li>Automatic lift with ARD</li> <li>Rainwater harvesting<br/>Sump and overhead tank for metro water &amp; borewell/Well<br/>water</li> <li>Common servant toile on Ground Floor</li> <li>One borewell with good water for supplement usage</li> <li>High UDSL of 55% per flat over Sale Area</li> <li>R.C.C. framed structure with RCC columns, beams, and slabs. Red Brick<br/>masonry filler walls, Ground+ floors with earthquake-resistant design.</li> </ul> |
|---------------------|----------------------------------------------------------------------------------------------------------