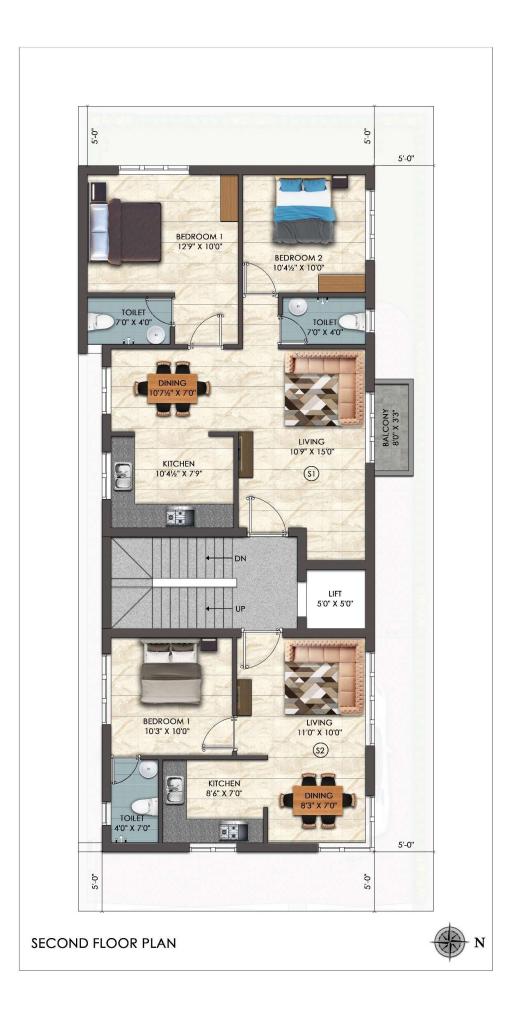

## RHEA Apartments- 17, Panbu Nagar, Perumatnallur











## **SPECIFICATIONS**

| Special<br>Features | <ul> <li>NO DEVIATION- Built as per approved plan.</li> <li>Covered Car &amp; Two wheeler Parking</li> <li>CCTV surveillance camera with recording facility</li> <li>Automatic lift with ARD</li> <li>Rainwater harvesting<br/>Sump and overhead tank for metro water &amp; borewell/Well<br/>water</li> <li>Common servant toile on Ground Floor</li> <li>One borewell with good water for supplement usage</li> <li>High UDSL of 55% per flat over Sale Area</li> <li>R.C.C. framed structure with RCC columns, beams, and slabs. Red Brick<br/>masonry filler walls, Ground+ floors with earthquake-resistant design.</li> </ul> |
|---------------------|----------------------------------------------------------------------------------------------------------------