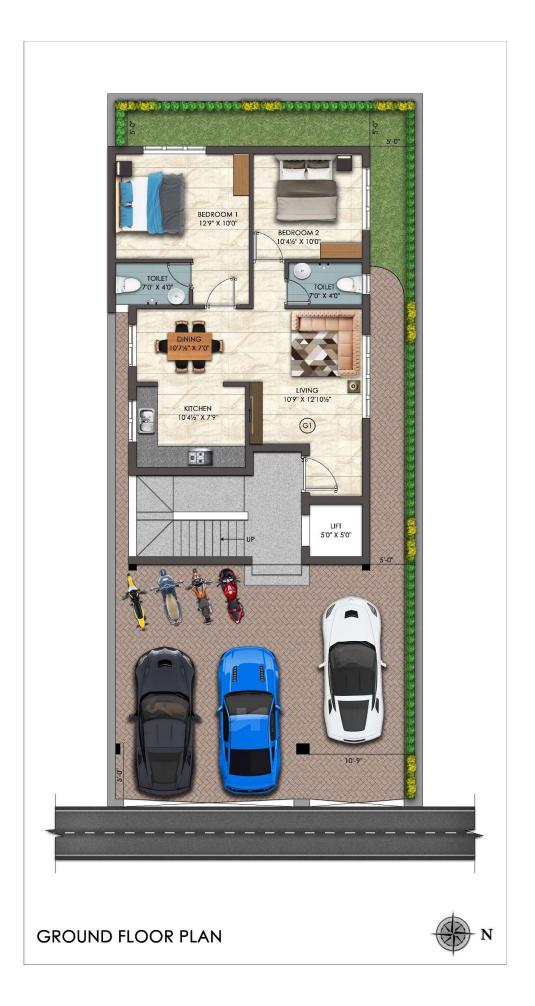

## RHEA Apartments- 17, Panbu Nagar, Perumatnallur











## **SPECIFICATIONS**

| Special<br>Features | <ul> <li>NO DEVIATION- Built as per approved plan.</li> <li>Covered Car &amp; Two wheeler Parking</li> <li>CCTV surveillance camera with recording facility</li> <li>Automatic lift with ARD</li> <li>Rainwater harvesting<br/>Sump and overhead tank for metro water &amp; borewell/Well<br/>water</li> <li>Common servant toile on Ground Floor</li> <li>One borewell with good water for supplement usage</li> <li>High UDSL of 55% per flat over Sale Area</li> <li>R.C.C. framed structure with RCC columns, beams, and slabs. Red Brick<br/>masonry filler walls, Ground+ floors with earthquake-resistant design.</li> </ul> |
|---------------------|------------------------------------------------------------------------------------------------------------